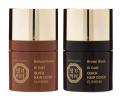

#### Ki Gold Quick Hair Cover Cushion Natural Brown/Brown Black

Hair Loss Care For All Hair types

### 8 g RRP KRW 9,000

Filling the scalp, addressing issues like spares hair and hair loss, arranging an uneven hairline, quick and easy application, 24 hours longlasting, water proof, containing herbal and anti-aging ingredients and free from parabens, sulfates, alcohol, and fragrances

### **Natural Brown**

Covered Gray Hair

한방 칼라 크루

**Medium Brown** 

Covered Gray Hair

Under State State

Dark Brown

Covered Gray Hair

Covered Gray Hair

120g (Step 1 60g + Step 2 60g) RRP KRW 16,000

- Hair strands benefit from keratin protein and the natural moisturizing ingredient PCA, providing a hydrating effect.
- This medicinal herb hair dye is gentle on the scalp, covering gray hair with natural-looking colors.
- Without PPD, it minimizes skin troubles and side effects