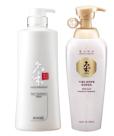

### KI GOLD PREMIUM SHAMPOO

Hair Loss & Scalp Care All Hair Types

#### 500 ml RRP KRW 25,000

Blended herbal extracts nourish weakened scalp and hair.

Patented crinum extracts strengthen roots for healthy growth (Patent 10-0979269). Menthol refreshes the scalp, providing a fresh postshampoo finish.

### KI GOLD PREMIUM TREATMENT

Hair Loss & Scalp Care All Hair Types

#### 500 ml RRP KRW 25,000

Blended herbal extracts nourish and maintain the health of weakened scalp and hair.

The patented crinum extracts strengthen hair and promote growth (Patent 10-0979269).

Keratin provides concentrated care for damaged hair, reducing static electricity and promoting smoothness.