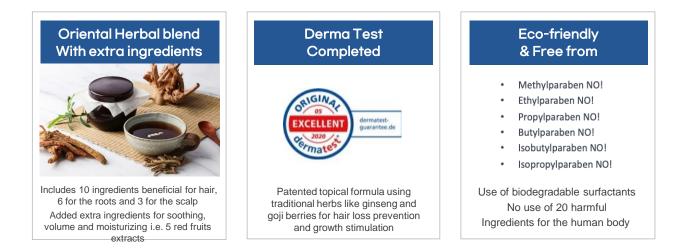

### 01

Directly crafted oriental herbal extracts, 35% content, containing natural ingredients for hair loss relief, scalp soothing, hair volume, luster and moisture

### 02

Hair loss relief functional cosmetic with patented formulations, obtained the excellent grade in German derma test, completed 8 clinical test

### 03

Eco-friendly hair care with biodegradable surfactants & gentle free from 20 harmful ingredients for the human body

#### 400 ml RRP KRW 20,000 50ml/Sachet

Contains 35% of 19 Korean tradition al medicinal herbs for optimal scalp and hair conditioning, providing nutri tion for healthy and elastic hair care.

Features 19 effective oriental herbal ingredients and five energy-packed r ed fruit extracts for refreshing care.

Enriched with pearl and golden silk f or moisturizing damaged hair, ensuri ng a shiny finish.

An eco-friendly shampoo without 20 harmful ingredients, promoting both scalp health and environmental sust ainability