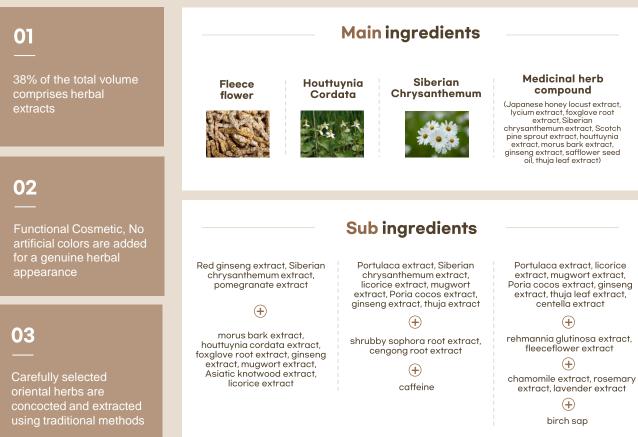

# Blending Medicinal Herbs

Contains the highest of herbal extract Concentration in the history of **Doori Cosmetics at 38%** (exclusive to Shampoo)

# **Key Features**

#### HASUO SHAMPOO Fleece flower

Hair Loss Care For Thinning Hair

#### 400 ml RRP KRW 22,000

Fermented red ginseng and pomegranate herbal extracts provide concentrated nutrition to stress-sensitized scalps.

It offers a clean, deep-cleansing experience for oily scalps, protecting damaged hair with nourishing wheat proteins for shiny, smooth hair

### EOSEONGCHO SHAMPOO Houttuynia Cordata

Hair Loss Care For Oily Scalp

#### 400 ml RRP KRW 22,000

A potent blend of 10 medicinal herbal extracts revitalizes weak scalps and strengthens thin hair. Extracts from shrubby sophora and cengong refresh oily scalps, ensuring a healthy shine and elasticity post-wash with soft foams from natural surfactants

#### GUJEOLCHO SHAMPOO Siberian Chrysanthemum

Hair Loss Care For Sensitive Scalp

#### 400 ml RRP KRW 22,000

A gently spreading sweet scent provides a pleasant feeling, while the soft foam from natural surfactants cleans excess sebum, promoting a healthy and clean scalp.

Birch sap ingredients moisturize the scalp and hair

#### HERBAL TREATMENT Medicinal herb compound

Hair Loss Care For All Hair types

400 ml RRP KRW 22,000

Contains blended oriental herbal extracts such as Japanese honey locust, lycium, foxglove, etc. Enriched with keratin protein and wheat protein. Mild herbal scent for a feel-good hair care experience.